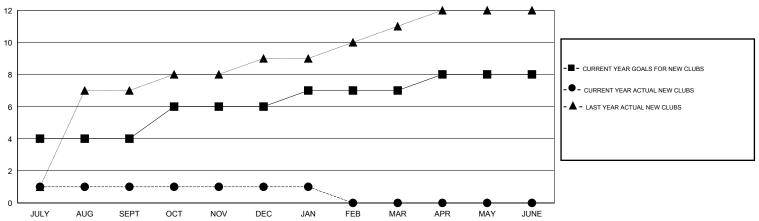

### GOALS AND ACTUAL NEW CLUBS CUMULATIVE

## GMT: KAMLESH JAIN LOCATION INDIA

| Clubs                                              |                  |             |                  |                    |  |
|----------------------------------------------------|------------------|-------------|------------------|--------------------|--|
| RESULTS FOR 2014-2015                              |                  |             |                  |                    |  |
| QUARTER                                            | NEW CLUB<br>GOAL | NEW CLUBS   | DROPPED<br>CLUBS | NET<br>GAIN/LOSS   |  |
| JULY/AUG/SEPT OCT/NOV/DEC JAN/FEB/MAR APR/MAY/JUNE | 4<br>2<br>1<br>1 | 1<br>0<br>0 | 0<br>1<br>3<br>0 | 1<br>-1<br>-3<br>0 |  |