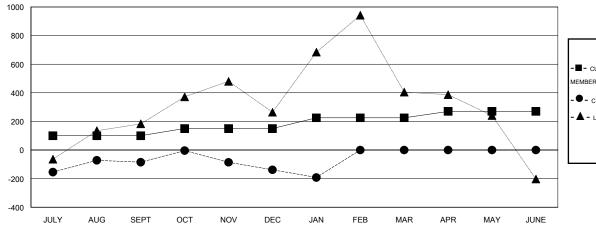

#### GOALS AND ACTUAL MEMBERS CUMULATIVE

| -=-   | CURRENT YEAR GOALS FOR NEW  |
|-------|-----------------------------|
| MEMB  | ERS                         |
| - • - | CURRENT YEAR ACTUAL MEMBERS |

- ▲ - LAST YEAR ACTUAL MEMBERS

|                                       |                    | Members                             |                    |                   |  |
|---------------------------------------|--------------------|-------------------------------------|--------------------|-------------------|--|
| RESULTS FOR 2014-2015                 |                    |                                     |                    |                   |  |
| QUARTER                               | NEW MEMBER<br>GOAL | CHARTER AND<br>NEW MEMBERS<br>ADDED | DROPPED<br>MEMBERS | NET<br>GAIN/LOSS  |  |
| JULY/AUG/SEPT OCT/NOV/DEC JAN/FEB/MAR | 100<br>50<br>75    | 312<br>161<br>24                    | 397<br>214<br>78   | -85<br>-53<br>-54 |  |
| APR/MAY/JUNE                          | 45                 | 0                                   | 0                  | 0                 |  |